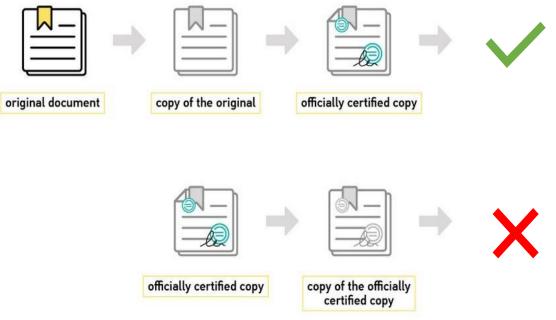

#### **02 Secondary School Education**

Select whether you are on course to complete or have completed your secondary or high school education for question 1. Transcripts and diplomas *not* in English or German must be submitted in their original language together with the officially certified English or German translation. Make sure to specify the type of certificate you received under *Certificate Name* for question 2. For further information on certified translations, please refer to *Annex: Certified Translations* on page 8.

If you have a post-secondary education, regardless of whether you graduated or not, then you will need to provide us with transcripts and/or diplomas. If you have more than one post-

secondary education, then add the additional transcripts and diplomas under section 1.3 and 1.4. Remember to upload officially certified English or German translated transcripts and/or diplomas along with your original documents!