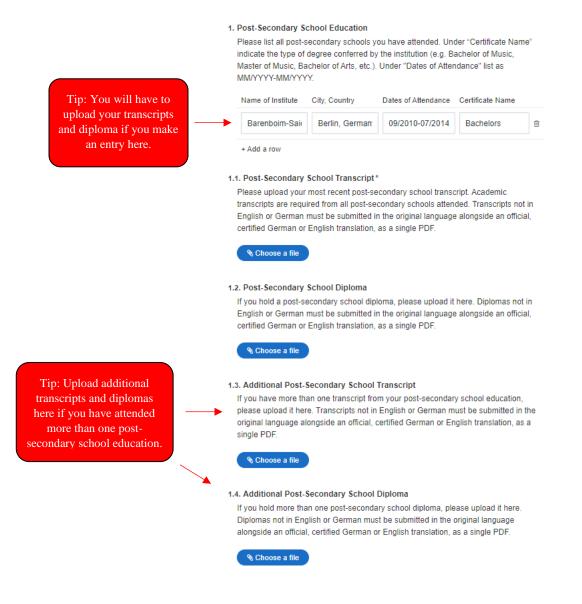

#### **03 Post-Secondary Education**

🗞 Choose a file

Tip: Ask your school's

registrar office to provide you

with your transcripts and if

possible, to translate it to

English or German!

Tip: If you have not graduated yet, then ask your school's registrar office for your most recent enrollment certificate.

If you have a post-secondary education, regardless of whether you graduated or not, then you will need to provide us with transcripts and/or diplomas. If you have more than one post-

secondary education, then add the additional transcripts and diplomas under section 1.3 and 1.4. Remember to upload officially certified English or German translated transcripts and/or diplomas along with your original documents!