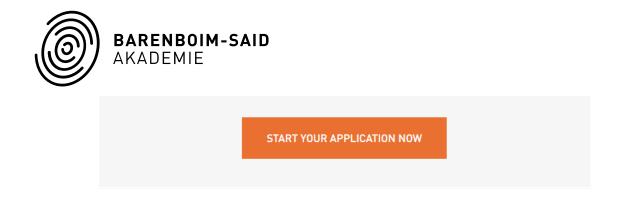

# **Navigating to the Application Portal:**

 Select <u>Apply Now</u> under the Admissions dropdown or <u>Apply</u> at the top of the Barenboim-Said Akademie's homepage.

• You will then see the *START YOUR APPLICATION NOW* button after scrolling down past the Admissions Timeline. Agree to the terms and conditions.