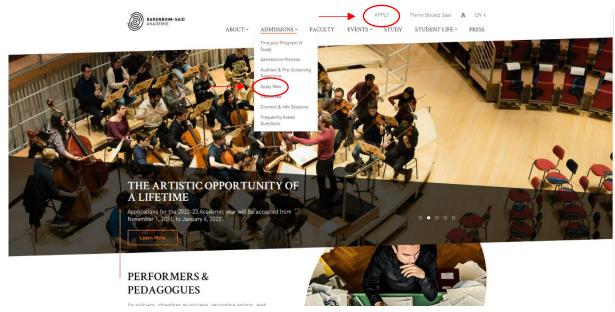

# **Navigating to the Application Portal:**

 Select <u>Apply Now</u> under the Admissions dropdown or <u>Apply</u> at the top of the Barenboim-Said Akademie's homepage.

• You will then see the *START YOUR APPLICATION NOW* button after scrolling down past the Admissions Timeline. Agree to the terms and conditions.